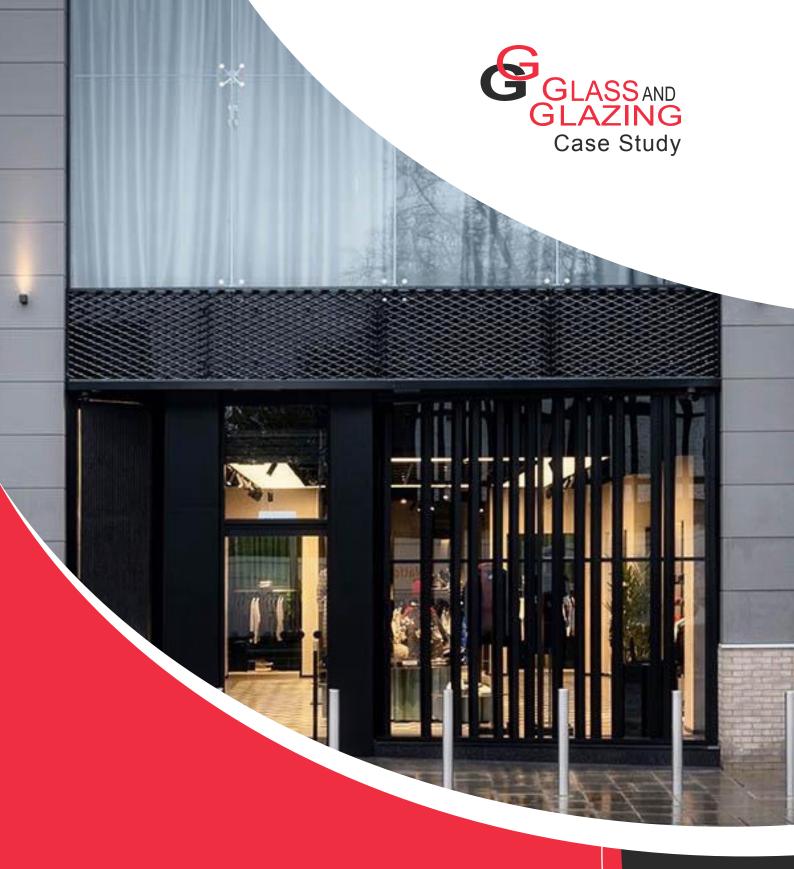

## Description

The impressive new store, set on the high street in Watford, marks the most recent opening for Flannels and is the latest in a number of glazing installations by GG Glass.

A new glazed façade formed a pivotal part of the store redevelopment and the team where tasked with full specialist, design & install project works under a 4 week programme.

A combination of 21.5mm clear toughened laminated glass panels and 21.5mm clear toughened back painted black ceramic glass panels were bolted back to full height 19mm clear toughened glass fins into SS base shoes and head angles.

The unusual and striking façade design featured four rows of over 200 bespoke SS bolted fixings attached through the glass with mesh panels fixed in two horizontal rows across the full width of the façade.

The entrance area featured bespoke powder coated aluminium vertical

external angled fins as a design feature along with a toughened glass door on 100m DORMAKABA Stainless steel rails, with an electronically operated Solenoid lock for added security.